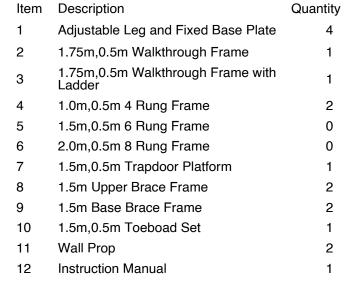

## **Tower Components**

Technical information:

| Base Dimensions:                                         | (L)1.5m X (W)0.5m |
|----------------------------------------------------------|-------------------|
| Maximum Platform Height (ph):                            | 1.7m              |
| Maximum Working Height (wh):                             | 3.7m              |
| Trap Opening Length (TL)                                 | 625mm             |
| Trap Opening Width (TW)                                  | 350mm             |
| Maximum Working Load Per Platform:                       | 275kg             |
| Maximum Working Load Per Tower: (including tower weight) | 550kg             |