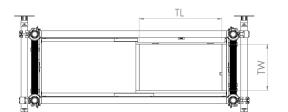

## **Tower Components**

Technical information:

| Base Dimensions:                                         | (L)1.5m X (W)0.5m |
|----------------------------------------------------------|-------------------|
| Maximum Platform Height (ph):                            | 1.7m              |
| Maximum Working Height (wh):                             | 3.7m              |
| Trap Opening Length (TL)                                 | 625mm             |
| Trap Opening Width (TW)                                  | 350mm             |
| Maximum Working Load Per Platform:                       | 275kg             |
| Maximum Working Load Per Tower: (including tower weight) | 550kg             |