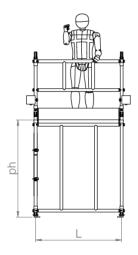

## JTS SALES REPAIRS A SAFER WAY TO REACH NEW HEIGHTS

1.5m Long x 0.5m Wide

**Working Height** 3.7m

**Platform Height** 1.7m

## **Tower Components**

Technical information:

| Base Dimensions:                                         | (L)1.5m X (W)0.5m |
|----------------------------------------------------------|-------------------|
| Maximum Platform Height (ph):                            | 1.7m              |
| Maximum Working Height (wh):                             | 3.7m              |
| Trap Opening Length (TL)                                 | 625mm             |
| Trap Opening Width (TW)                                  | 350mm             |
| Maximum Working Load Per Platform:                       | 275kg             |
| Maximum Working Load Per Tower: (including tower weight) | 550kg             |