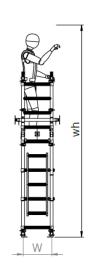

## JTS SALES REPAIRS A SAFER WAY TO REACH NEW HEIGHTS

1.5m Long x 0.5m Wide

**Working Height** 3.7m

**Platform Height** 1.7m

## **Tower Components**

Technical information:

| Base Dimensions:                                         | (L)1.5m X (W)0.5m |
|----------------------------------------------------------|-------------------|
| Maximum Platform Height (ph):                            | 1.7m              |
| Maximum Working Height (wh):                             | 3.7m              |
| Trap Opening Length (TL)                                 | 625mm             |
| Trap Opening Width (TW)                                  | 350mm             |
| Maximum Working Load Per Platform:                       | 275kg             |
| Maximum Working Load Per Tower: (including tower weight) | 550kg             |