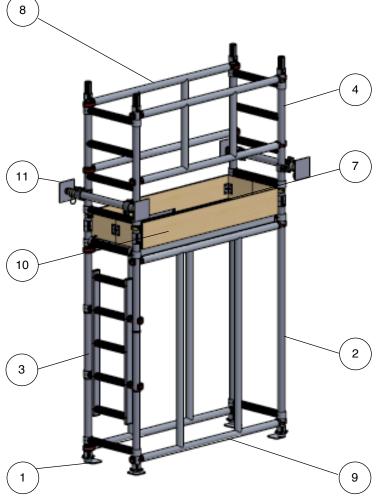

## **Tower Components**

Technical information:

| Base Dimensions:                                         | (L)1.5m X (W)0.5m |
|----------------------------------------------------------|-------------------|
| Maximum Platform Height (ph):                            | 1.7m              |
| Maximum Working Height (wh):                             | 3.7m              |
| Trap Opening Length (TL)                                 | 625mm             |
| Trap Opening Width (TW)                                  | 350mm             |
| Maximum Working Load Per Platform:                       | 275kg             |
| Maximum Working Load Per Tower: (including tower weight) | 550kg             |